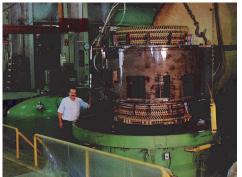

#### **Rotating Apparatus Repair**

#### **Electric Motor Services**

- Motors from fractional to 200,000 HP
- AC/DC, wound rotor and synchronous
- In-shop reconditioning, repair, rebuild, load testing, and redesign
- On-site testing, repair and rewinding
- On-site dynamic balancing and laser alignment
- Turn-key (removal, repair, reinstallation)