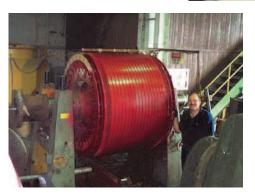

#### **Rotating Apparatus Repair**

#### **Electric Motor Services**

- Motors from fractional to 200,000 HP
- AC/DC, wound rotor and synchronous
- In-shop reconditioning, repair, rebuild, load testing, and redesign
- On-site testing, repair and rewinding
- On-site dynamic balancing and laser alignment
- Turn-key (removal, repair, reinstallation)