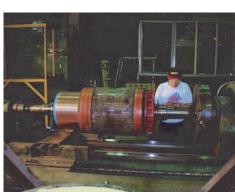

#### **Rotating Apparatus Repair**

#### **Electric Motor Services**

- Motors from fractional to 200,000 HP
- AC/DC, wound rotor and synchronous
- In-shop reconditioning, repair, rebuild, load testing, and redesign
- On-site testing, repair and rewinding
- On-site dynamic balancing and laser alignment
- Turn-key (removal, repair, reinstallation)